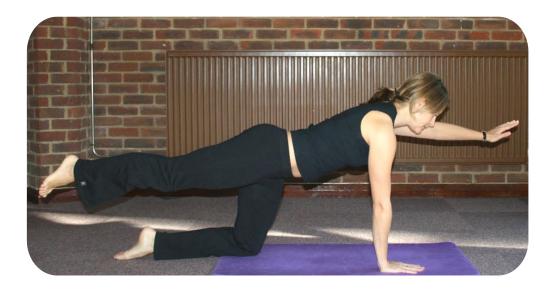

http://www.corepilates.co.uk info@corepilates.co.uk 07904 472605

- Begin in four point kneeling position, neutral pelvis and spine
- Exhale to stabilise and slide one leg away whilst bringing the opposite arm forwards
- Inhale to bring the arm and leg back in
- Repeat x 4 each side

## Points to Remember:

- $\ensuremath{\mbox{\#}}$  The pelvis and spine remain stable throughout the movement
- \* As the arm comes forward draw the shoulder blade down the back
- \* Slide the knee and shin low along the floor this will help prevent the hip from lifting