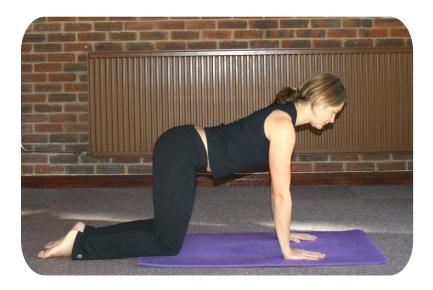

http://www.corepilates.co.uk info@corepilates.co.uk 07904 472605

- Begin in four point kneeling position, neutral pelvis and spine
- Exhale to stabilise and slide one leg away whilst bringing the opposite arm forwards
- Inhale to bring the arm and leg back in
- Repeat x 4 each side